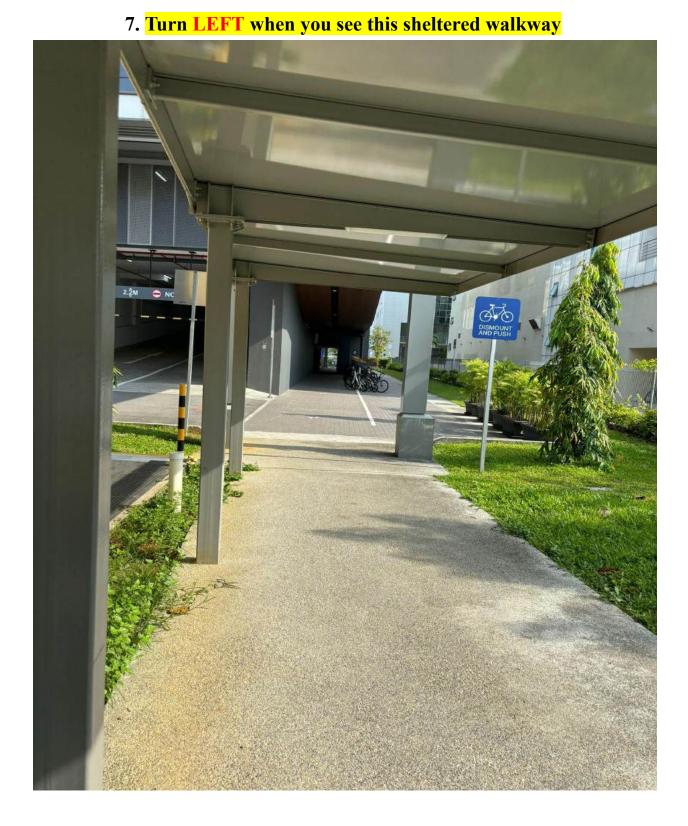

# 6. Walk past the Bus Stop and continue to walk straight towards the traffic light

9. At the end of the sheltered walkway, cross the road and turn left

10. Once you have cross the road, walk towards the lift & press LEVEL