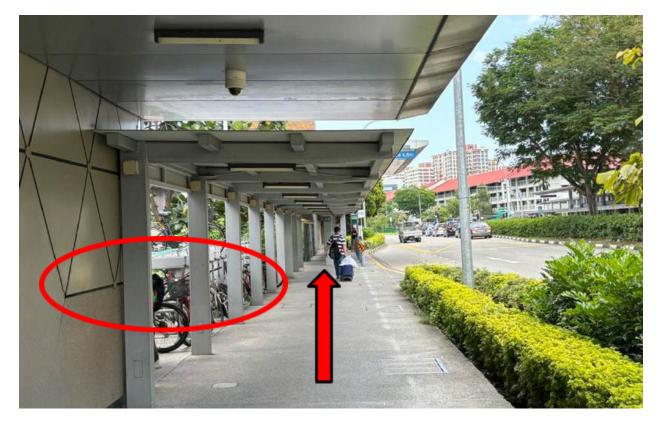

# 5. Once you see the bike rack (LEFT SIDE), continue walking straight past the UBIX building (Left Side) & bus stop.

# 6. Walk past the Bus Stop and continue to walk straight towards the traffic light

9. At the end of the sheltered walkway, cross the road and turn left

10. Once you have cross the road, walk towards the lift & press LEVEL