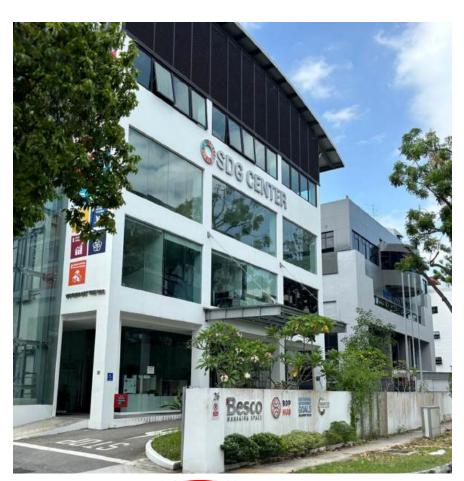

at there will be no available parking spaces for those wishing to park their cars.



#### BY MRT 1. DOWNTOWN LINE (BLUE LINE): UBI Exit B:



#### 2. Go towards Ubi Avenue 2 / Ubi Road 3, Bus Stop, Taxi/Pick-up point



**3. Once you have exited from the Mrt Station, TURN LEFT(go towards the bus stops, taxi stand/pick-up point)** 



## 4. Walk straight until you see the bike rack near the bus stop (Walk pass taxi stand/pick-up point)





# 5. Once you see the bike rack (LEFT SIDE), continue walking straight past the UBIX building (Left Side) & bus stop.



# 6. Walk past the Bus Stop and continue to walk straight towards the traffic light







9. At the end of the sheltered walkway, cross the road and turn left



10. Once you have cross the road, walk towards the lift & press LEVEL





3





### **11. Welcome to Singapore Red Cross Academy**