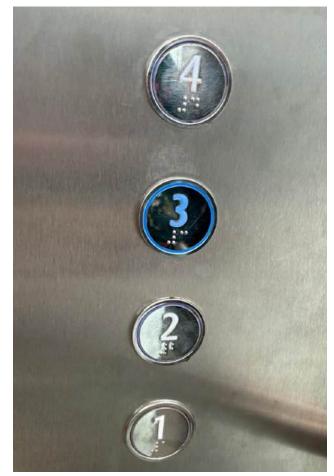

# 6. Walk past the Bus Stop and continue to walk straight towards the traffic light

9. At the end of the sheltered walkway, cross the road and turn left

10. Once you have cross the road, walk towards the lift & press LEVEL

3