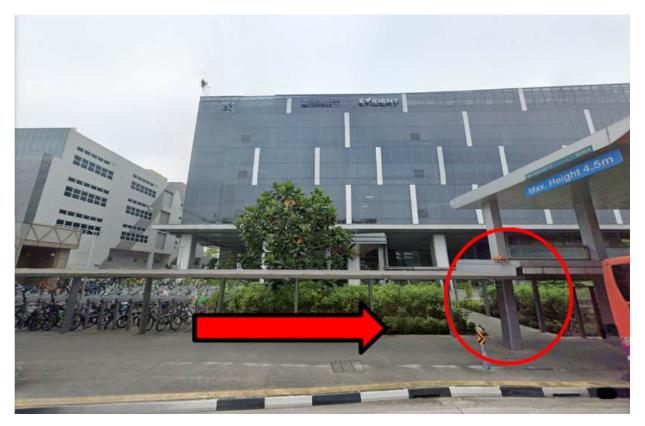

# 6. Walk past the Bus Stop and continue to walk straight towards the traffic light

9. At the end of the sheltered walkway, cross the road and turn left

10. Once you have cross the road, walk towards the lift & press LEVEL