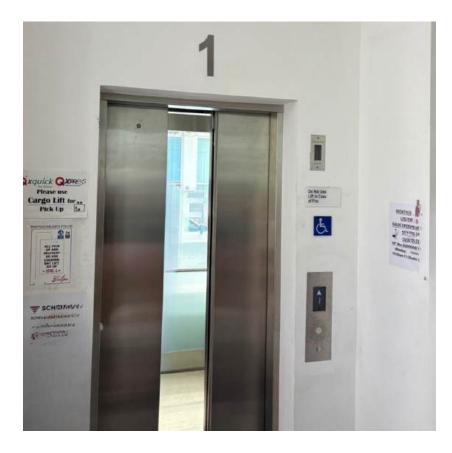

# 6. Walk past the Bus Stop and continue to walk straight towards the traffic light

9. At the end of the sheltered walkway, cross the road and turn left

10. Once you have cross the road, walk towards the lift & press LEVEL