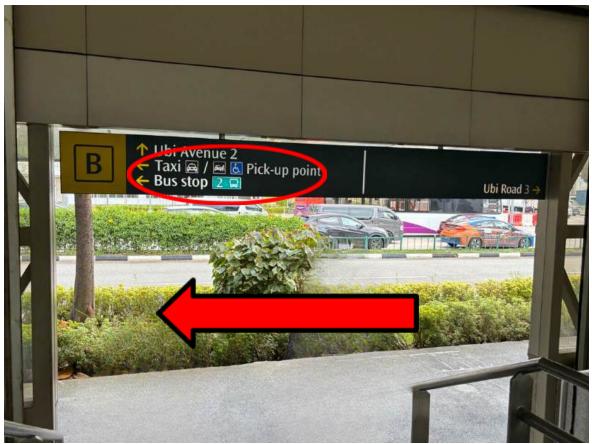

#### 2. Go towards Ubi Avenue 2 / Ubi Road 3, Bus Stop, Taxi/Pick-up point

**3. Once you have exited from the Mrt Station, TURN LEFT(go towards the bus stops, taxi stand/pick-up point)** 