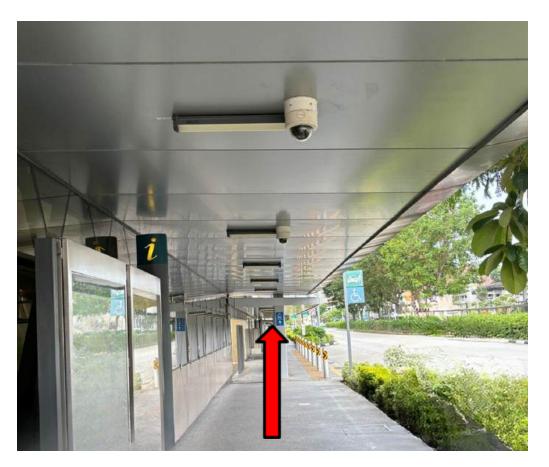

#### 2. Go towards Ubi Avenue 2 / Ubi Road 3, Bus Stop, Taxi/Pick-up point

**3. Once you have exited from the Mrt Station, TURN LEFT(go towards the bus stops, taxi stand/pick-up point)** 

## 4. Walk straight until you see the bike rack near the bus stop (Walk pass taxi stand/pick-up point)