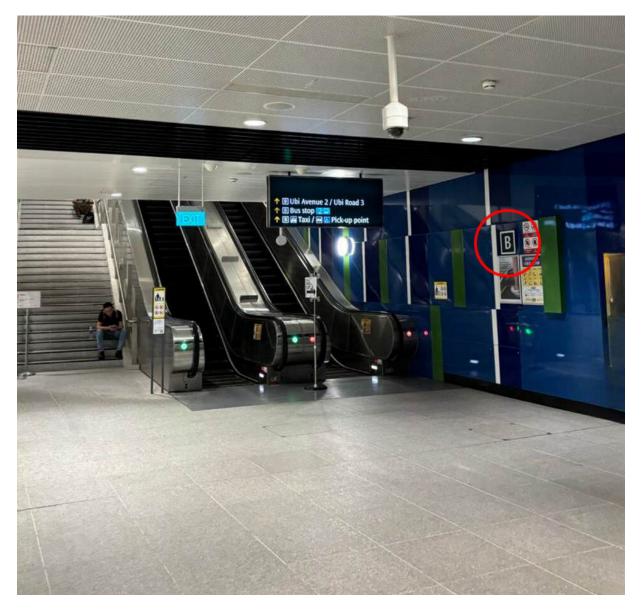

#### BY MRT 1. DOWNTOWN LINE (BLUE LINE): UBI Exit B:

#### 2. Go towards Ubi Avenue 2 / Ubi Road 3, Bus Stop, Taxi/Pick-up point

**3. Once you have exited from the Mrt Station, TURN LEFT(go towards the bus stops, taxi stand/pick-up point)** 