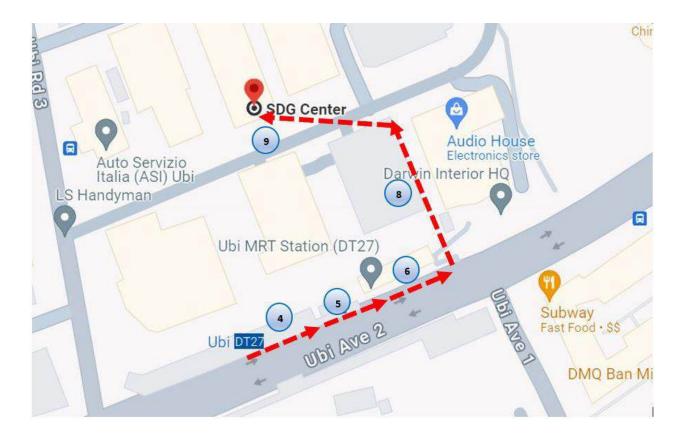

#### BY MRT 1. DOWNTOWN LINE (BLUE LINE): UBI Exit B:

#### 2. Go towards Ubi Avenue 2 / Ubi Road 3, Bus Stop, Taxi/Pick-up point

**3. Once you have exited from the Mrt Station, TURN LEFT(go towards the bus stops, taxi stand/pick-up point)** 

## 4. Walk straight until you see the bike rack near the bus stop (Walk pass taxi stand/pick-up point)

# 5. Once you see the bike rack (LEFT SIDE), continue walking straight past the UBIX building (Left Side) & bus stop.

# 6. Walk past the Bus Stop and continue to walk straight towards the traffic light

9. At the end of the sheltered walkway, cross the road and turn left

10. Once you have cross the road, walk towards the lift & press LEVEL