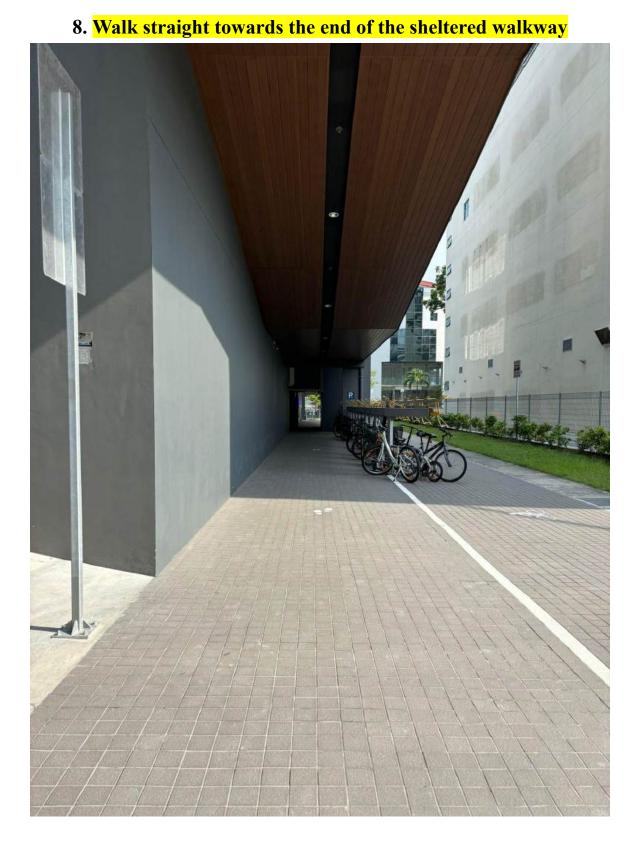

# 6. Walk past the Bus Stop and continue to walk straight towards the traffic light

9. At the end of the sheltered walkway, cross the road and turn left

10. Once you have cross the road, walk towards the lift & press LEVEL