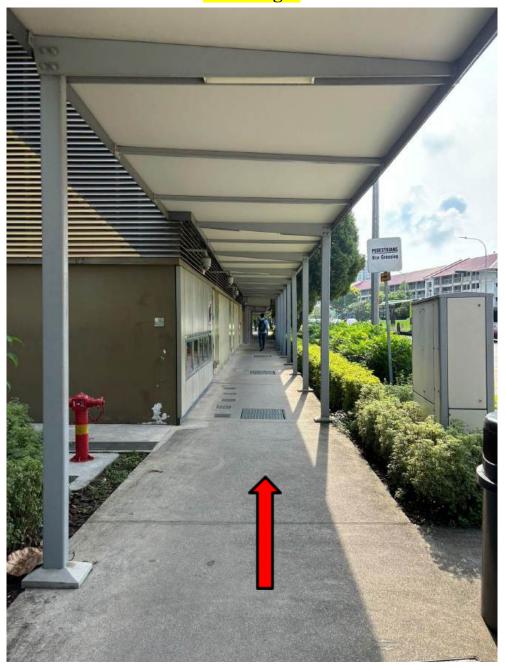

# 6. Walk past the Bus Stop and continue to walk straight towards the traffic light

9. At the end of the sheltered walkway, cross the road and turn left

10. Once you have cross the road, walk towards the lift & press LEVEL