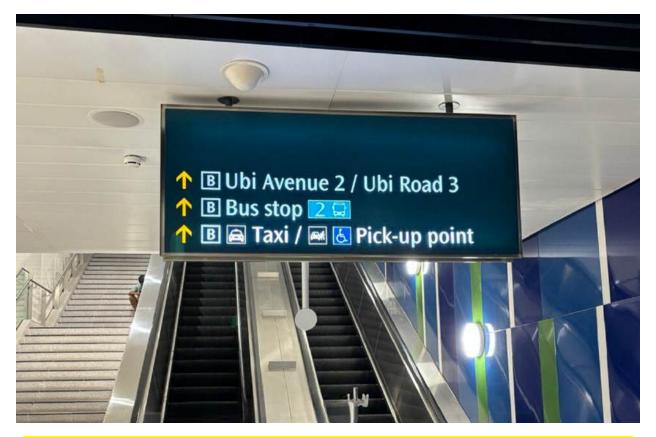

#### 2. Go towards Ubi Avenue 2 / Ubi Road 3, Bus Stop, Taxi/Pick-up point

**3. Once you have exited from the Mrt Station, TURN LEFT(go towards the bus stops, taxi stand/pick-up point)** 