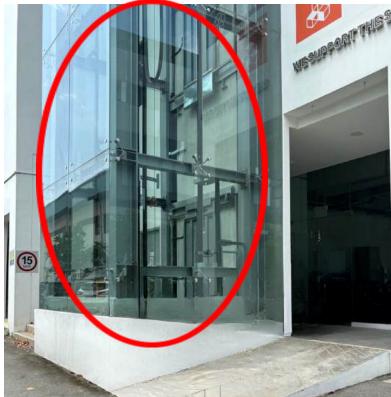

# 6. Walk past the Bus Stop and continue to walk straight towards the traffic light

9. At the end of the sheltered walkway, cross the road and turn left

10. Once you have cross the road, walk towards the lift & press LEVEL